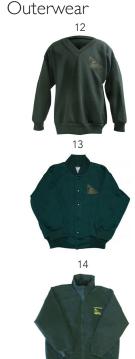

## **Our Lady of Good Counsel Catholic Primary** CATALOGUE 2023 - 2024

- 1. Summer Check Dress 2. Girls Blouse 3. Box Pleat Cullotte 4. Boys Short Sleeve Polo 5. Boys Gabardine Shorts 6. Boys Jack Shirt
- 7. Girls Winter Tartan Tunic 8. Girls Blouse 9. Girls Gabardine Pants 10. Boys Tie Collar Shirt 11. Boys Gabardine Pants
- 12. Unisex V-Neck Sweater 13. Unisex Fleece Stud Jacket 14. Unisex Showerproof Flying Jacket 15. Girls Sport Skort
- 16. Unisex Sports Polo 17. Unisex Sports Shorts 18. Unisex Microfibre Track Pants 19. Girls Sports Pants 20. Library Bag 21. Backpack
- 22. Slouch Hat 23. Boys & Girls Check Ties 24. Art Smock 25. Raincoat 26. Unisex Scarf 27. Girls Bike Shorts 28. Gloves
- 29. Unisex Socks 3 Pack 30. Girls Cotton Tights 31. Unisex Sport Socks 3 Pack 32. Hair Accessories

## Our Lady of Good Counsel Catholic Primary OILG.C. PRICE LIST 2023 - 2024

| SUMMER UNIFORM                                                  | PRICE                                 | SIZE    | ACCESSORIES                                                                              | PRICE                                                            | SIZE    |  |
|-----------------------------------------------------------------|---------------------------------------|---------|------------------------------------------------------------------------------------------|------------------------------------------------------------------|---------|--|
| GIRLS SUMMER CHECK DRESS                                        | 2, 3, 4, 6, 8                         | \$65.00 | BACKPACK                                                                                 | SMALL                                                            | \$58.50 |  |
|                                                                 | 10, 12, 14, 16                        | \$67.50 |                                                                                          | MEDIUM                                                           | \$59.50 |  |
| GIRLS BLOUSE                                                    | 2, 4, 6, 8, 10, 12, 14, 16,<br>18, 20 | \$39.50 | SLOUCH HAT + LOGO                                                                        | XS-S, S-M, M-L, L-XL                                             | \$19.50 |  |
|                                                                 |                                       |         | ART SMOCK                                                                                | XS, S, M, L                                                      | \$25.00 |  |
| BOTTLE BOX PLEAT CULOTTE                                        | 2, 4, 6, 8, 10, 12, 14, 16            | \$37.50 | LIBRARY / HOMEWORK SATCHEL                                                               | ONE SIDE                                                         | \$16.00 |  |
| UNISEX STONE SHORT SLEEVE POLO + LOGO (UNTIL SOLD)              | 2, 4, 6, 8, 10, 12, 14, 16,<br>18, 20 | \$10.00 | RAINCOAT (NAVY / GOLD)                                                                   | 4-6. 8-10, 12-14                                                 | \$39.50 |  |
|                                                                 |                                       |         | GIRLS BOTTLE GREEN SHORTIES                                                              | 4, 6, 8, 10, 12, 14, 16                                          | \$12.50 |  |
| JAC SHIRT WITH LOGO                                             | 2, 4, 6, 8, 10, 12, 14, 16,<br>18, 20 | \$38.50 | BOTTLE GREEN SCARF                                                                       | ONE SIZE                                                         | \$15.00 |  |
|                                                                 |                                       |         | BOTTLE GREEN GLOVES                                                                      | ONE SIZE                                                         | \$9.50  |  |
| BOYS BOTTLE GREEN GABARDINE SHORTS                              | 4, 5, 6, 8, 10 , 12, 14, 16           | \$27.50 | BOTTLE GREEN TURNOVER SOCKS 3 x PACK                                                     | 5-8, 9-12, 13-3, 2-8                                             | \$15.00 |  |
| GIRLS SUMMER TAB TIE                                            | ONE SIZE                              | \$10.00 | GIRLS BLACK COTTON TIGHTS - 2 x PACK                                                     | 3-5, 6-9, 10-12, M, L,                                           | \$22.50 |  |
| WINTER UNIFORM                                                  | PRICE                                 | SIZE    | GINES BE LEIK COTTON THEIR 2 X TALEK                                                     | XL, XXL                                                          | Ψ22.50  |  |
| GIRLS WINTER CHECK TUNIC                                        | 2, 4, 6, 8                            | \$67.50 | GIRLS BLACK OPAQUE TIGHTS - 2 x PACK                                                     | 6-9, 10-12, MIDS                                                 | \$17.50 |  |
|                                                                 | 10, 12, 14, 16, 18                    | \$69.50 | GINES BE LORGE MACHINE Z X 17 LORG                                                       | 0 7, 10 12, WIDS                                                 | \$17.50 |  |
| GIRLS WHITE LONG SLEEVE PETER PAN<br>BLOUSE + CHECK PIPING      | 4, 6, 8 , 10, 12, 14, 16              | \$37.50 | WHITE CREW SPORTS SOCKS - 3 x PACK                                                       | 9-12, 13-3, 2-8, 7-11                                            | \$15.00 |  |
|                                                                 |                                       |         | SATIN DOUBLE BOW - GREEN & WHITE                                                         | ONE SIZE                                                         | \$6.50  |  |
| GIRLS CHECK ELASTICISED TAB TIE                                 | ONE SIZE                              | \$10.00 | ALICE HEADBANDS SUMMER CHECK &                                                           | NARROW                                                           | \$10.00 |  |
|                                                                 |                                       |         | WINTER CHECK                                                                             | WIDE                                                             | \$10.00 |  |
| GIRLS BLACK GABARDINE PANTS                                     | 4, 5, 6, 8, 10                        | \$39.50 | GREEN SATIN ALICE HEADBAND                                                               | WIDE                                                             | \$6.50  |  |
|                                                                 |                                       |         | SCRUNCHIES: SUMMER & WINTER CHECK,                                                       | ONE SIZE                                                         | \$6.00  |  |
|                                                                 | 12, 14, 16, 18, 20                    | \$42.50 | LEMON SPORT, GREEN SATIN                                                                 | OINE SIZE                                                        | \$0.00  |  |
| BOYS WHITE LONG SLEEVE TIE COLLAR SHIRT                         | 4, 5, 6, 7, 8                         | \$32.50 | SHOP LOCATION                                                                            |                                                                  |         |  |
|                                                                 | 10, 12, 14, 16                        | \$35.00 |                                                                                          |                                                                  |         |  |
| BOYS GREY MARLE SERGE PANTS                                     | 4, 5, 6, 7, 8                         | \$45.50 | Uniforms are available exclusively thr                                                   | Uniforms are available exclusively through the Pickles Brookvale |         |  |
|                                                                 | 10, 12, 14, 16                        | \$47.50 | Retail Outlet or online.                                                                 |                                                                  |         |  |
| BOYS CHECK TIE + LOGO - Tie on elastic                          | ONE SIZE                              | \$25.00 | _                                                                                        |                                                                  |         |  |
| BOYS CHECK TIE + LOGO - Straight self tie                       | 107, 117, 127, 137 cm                 | \$25.00 | OPENING HOURS                                                                            |                                                                  |         |  |
| UNISEX BOTTLE GREEN FLEECE V-NECK                               | 4, 6, 8, 10, 12, 14, 16               | \$37.50 | For up to date opening hours please go to the Pickles website                            |                                                                  |         |  |
| SWEATSHIRT + LOGO                                               | 4, 0, 0, 10, 12, 14, 10               | Ψ37.50  | and select your school from the SHO                                                      | P ONLINE SCHOOLS                                                 | 6 drop  |  |
| UNISEX BOTTLE GREEN FLEECE STUD JACKET                          | 4, 6, 8, 10, 12, 14, 16               | \$47.50 | down menu.                                                                               |                                                                  |         |  |
| + LOGO                                                          | 4, 0, 0, 10, 12, 14, 10               | Ψ+7.50  | APPOINTMENTS for new student fittings are ava                                            |                                                                  |         |  |
| LINED BOTTLE GREEN NYLON<br>SHOWERPROOF FLYING JACKET + LOGO    | 4, 6, 8, 10, 12, 14, 16               | \$62.50 | on our website. To book an appointn                                                      | nent, select your                                                |         |  |
|                                                                 |                                       |         | school on the the SHOP ONLINE SCHOOLS drop down                                          |                                                                  |         |  |
|                                                                 |                                       |         | menu and click on the "BOOK NOW                                                          | " button.                                                        |         |  |
| SPORTS UNIFORM                                                  | PRICE                                 | SIZE    | DELIVERY AND SHIPPING INFORMATION                                                        |                                                                  |         |  |
| UNISEX LEMON SHORT SLEEVE SPORTS POLO SHIRT + LOGO              | 4, 6, 8, 10, 12, 14, 16,<br>18, 20    | \$35.00 | Please allow up to 7 working days for order processing. Delays                           |                                                                  |         |  |
| UNISEX BOTTLE GREEN MICROFIBRE SPORTS<br>SHORTS + LOGO          | 4, 6, 8, 10, 12, 14, 16               | \$30.00 | may occur during peak periods or due to temporary stock shortages. Online orders may be: |                                                                  |         |  |
|                                                                 | 4, 6, 8, 10, 12, 14, 16,<br>18        | \$35.00 | Delivered free to school during terr                                                     | m time                                                           |         |  |
| GIRLS BOTTLE SPORTS SKORT                                       |                                       |         | • Delivered to a nominated address                                                       | for \$12.50                                                      |         |  |
| LINICEY DOTTLE CREEN MICROSTORE CROSTS                          | 1 4 0 10 10 14 14                     |         | Collect from our Pickles Brookvale                                                       | Retail Outlet                                                    |         |  |
| UNISEX BOTTLE GREEN MICROFIBRE SPORTS TRACK PANTS               | 4, 6, 8, 10, 12, 14, 16,<br>18        | \$39.50 |                                                                                          |                                                                  |         |  |
| GIRLS BOTTLE GREEN TRACK AND FIELD SPORTS PANTS WITH ZIP POCKET | 4, 5, 6, 8, 10, 12, 14, 16            | \$37.50 |                                                                                          |                                                                  |         |  |
|                                                                 | <u> </u>                              |         | 1                                                                                        |                                                                  |         |  |