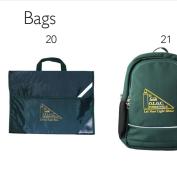

## **Our Lady of Good Counsel Catholic Primary** CATALOGUE 2023 - 2024

- 1. Summer Check Dress 2. Girls Blouse 3. Box Pleat Cullotte 4. Boys Short Sleeve Polo 5. Boys Gabardine Shorts 6. Boys Jack Shirt
- 7. Girls Winter Tartan Tunic 8. Girls Blouse 9. Girls Gabardine Pants 10. Boys Tie Collar Shirt 11. Boys Gabardine Pants
- 12. Unisex V-Neck Sweater 13. Unisex Fleece Stud Jacket 14. Unisex Showerproof Flying Jacket 15. Girls Sport Skort
- 16. Unisex Sports Polo 17. Unisex Sports Shorts 18. Unisex Microfibre Track Pants 19. Girls Sports Pants 20. Library Bag 21. Backpack
- 22. Slouch Hat 23. Boys & Girls Check Ties 24. Art Smock 25. Raincoat 26. Unisex Scarf 27. Girls Bike Shorts 28. Gloves
- 29. Unisex Socks 3 Pack 30. Girls Cotton Tights 31. Unisex Sport Socks 3 Pack 32. Hair Accessories

## Our Lady of Good Counsel Catholic Primary OILG.C. PRICE LIST 2023 - 2024

| SUMMER UNIFORM                                                  | PRICE                                 | SIZE    | ACCESSORIES                                                                              | PRICE                                                            | SIZE    |  |
|-----------------------------------------------------------------|---------------------------------------|---------|------------------------------------------------------------------------------------------|------------------------------------------------------------------|---------|--|
| GIRLS SUMMER CHECK DRESS                                        | 2, 3, 4, 6, 8                         | \$65.00 | BACKPACK                                                                                 | SMALL                                                            | \$58.50 |  |
|                                                                 | 10, 12, 14, 16                        | \$67.50 |                                                                                          | MEDIUM                                                           | \$59.50 |  |
| GIRLS BLOUSE                                                    | 2, 4, 6, 8, 10, 12, 14, 16,<br>18, 20 | \$39.50 | SLOUCH HAT + LOGO                                                                        | XS-S, S-M, M-L, L-XL                                             | \$19.50 |  |
|                                                                 |                                       |         | ART SMOCK                                                                                | XS, S, M, L                                                      | \$25.00 |  |
| BOTTLE BOX PLEAT CULOTTE                                        | 2, 4, 6, 8, 10, 12, 14, 16            | \$37.50 | LIBRARY / HOMEWORK SATCHEL                                                               | ONE SIDE                                                         | \$16.00 |  |
| UNISEX STONE SHORT SLEEVE POLO + LOGO (UNTIL SOLD)              | 2, 4, 6, 8, 10, 12, 14, 16,<br>18, 20 | \$10.00 | RAINCOAT (NAVY / GOLD)                                                                   | 4-6. 8-10, 12-14                                                 | \$39.50 |  |
|                                                                 |                                       |         | GIRLS BOTTLE GREEN SHORTIES                                                              | 4, 6, 8, 10, 12, 14, 16                                          | \$12.50 |  |
| JAC SHIRT WITH LOGO                                             | 2, 4, 6, 8, 10, 12, 14, 16,<br>18, 20 | \$38.50 | BOTTLE GREEN SCARF                                                                       | ONE SIZE                                                         | \$15.00 |  |
|                                                                 |                                       |         | BOTTLE GREEN GLOVES                                                                      | ONE SIZE                                                         | \$9.50  |  |
| BOYS BOTTLE GREEN GABARDINE SHORTS                              | 4, 5, 6, 8, 10 , 12, 14, 16           | \$27.50 | BOTTLE GREEN TURNOVER SOCKS 3 x PACK                                                     | 5-8, 9-12, 13-3, 2-8                                             | \$15.00 |  |
| GIRLS SUMMER TAB TIE                                            | ONE SIZE                              | \$10.00 | GIRLS BLACK COTTON TIGHTS - 2 x PACK                                                     | 3-5, 6-9, 10-12, M, L,                                           | \$22.50 |  |
| WINTER UNIFORM                                                  | PRICE                                 | SIZE    | GINES BE LEIK COTTON THEIR 2 X TALEK                                                     | XL, XXL                                                          | Ψ22.50  |  |
| GIRLS WINTER CHECK TUNIC                                        | 2, 4, 6, 8                            | \$67.50 | GIRLS BLACK OPAQUE TIGHTS - 2 x PACK                                                     | 6-9, 10-12, MIDS                                                 | \$17.50 |  |
|                                                                 | 10, 12, 14, 16, 18                    | \$69.50 | GINES BE LORGE MACHINE Z X 17 LORG                                                       | 0 7, 10 12, WIDS                                                 | \$17.50 |  |
| GIRLS WHITE LONG SLEEVE PETER PAN<br>BLOUSE + CHECK PIPING      | 4, 6, 8 , 10, 12, 14, 16              | \$37.50 | WHITE CREW SPORTS SOCKS - 3 x PACK                                                       | 9-12, 13-3, 2-8, 7-11                                            | \$15.00 |  |
|                                                                 |                                       |         | SATIN DOUBLE BOW - GREEN & WHITE                                                         | ONE SIZE                                                         | \$6.50  |  |
| GIRLS CHECK ELASTICISED TAB TIE                                 | ONE SIZE                              | \$10.00 | ALICE HEADBANDS SUMMER CHECK &                                                           | NARROW                                                           | \$10.00 |  |
|                                                                 |                                       |         | WINTER CHECK                                                                             | WIDE                                                             | \$10.00 |  |
| GIRLS BLACK GABARDINE PANTS                                     | 4, 5, 6, 8, 10                        | \$39.50 | GREEN SATIN ALICE HEADBAND                                                               | WIDE                                                             | \$6.50  |  |
|                                                                 |                                       |         | SCRUNCHIES: SUMMER & WINTER CHECK,                                                       | ONE SIZE                                                         | \$6.00  |  |
|                                                                 | 12, 14, 16, 18, 20                    | \$42.50 | LEMON SPORT, GREEN SATIN                                                                 | OINE SIZE                                                        | \$0.00  |  |
| BOYS WHITE LONG SLEEVE TIE COLLAR SHIRT                         | 4, 5, 6, 7, 8                         | \$32.50 | SHOP LOCATION                                                                            |                                                                  |         |  |
|                                                                 | 10, 12, 14, 16                        | \$35.00 |                                                                                          |                                                                  |         |  |
| BOYS GREY MARLE SERGE PANTS                                     | 4, 5, 6, 7, 8                         | \$45.50 | Uniforms are available exclusively thr                                                   | Uniforms are available exclusively through the Pickles Brookvale |         |  |
|                                                                 | 10, 12, 14, 16                        | \$47.50 | Retail Outlet or online.                                                                 |                                                                  |         |  |
| BOYS CHECK TIE + LOGO - Tie on elastic                          | ONE SIZE                              | \$25.00 | _                                                                                        |                                                                  |         |  |
| BOYS CHECK TIE + LOGO - Straight self tie                       | 107, 117, 127, 137 cm                 | \$25.00 | OPENING HOURS                                                                            |                                                                  |         |  |
| UNISEX BOTTLE GREEN FLEECE V-NECK                               | 4, 6, 8, 10, 12, 14, 16               | \$37.50 | For up to date opening hours please go to the Pickles website                            |                                                                  |         |  |
| SWEATSHIRT + LOGO                                               | 4, 0, 0, 10, 12, 14, 10               | Ψ37.50  | and select your school from the SHO                                                      | P ONLINE SCHOOLS                                                 | 6 drop  |  |
| UNISEX BOTTLE GREEN FLEECE STUD JACKET                          | 4, 6, 8, 10, 12, 14, 16               | \$47.50 | down menu.                                                                               |                                                                  |         |  |
| + LOGO                                                          | 4, 0, 0, 10, 12, 14, 10               | Ψ+7.50  | APPOINTMENTS for new student fittings are ava                                            |                                                                  |         |  |
| LINED BOTTLE GREEN NYLON<br>SHOWERPROOF FLYING JACKET + LOGO    | 4, 6, 8, 10, 12, 14, 16               | \$62.50 | on our website. To book an appointn                                                      | nent, select your                                                |         |  |
|                                                                 |                                       |         | school on the the SHOP ONLINE SCHOOLS drop down                                          |                                                                  |         |  |
|                                                                 |                                       |         | menu and click on the "BOOK NOW                                                          | " button.                                                        |         |  |
| SPORTS UNIFORM                                                  | PRICE                                 | SIZE    | DELIVERY AND SHIPPING INFORMATION                                                        |                                                                  |         |  |
| UNISEX LEMON SHORT SLEEVE SPORTS POLO SHIRT + LOGO              | 4, 6, 8, 10, 12, 14, 16,<br>18, 20    | \$35.00 | Please allow up to 7 working days for order processing. Delays                           |                                                                  |         |  |
| UNISEX BOTTLE GREEN MICROFIBRE SPORTS<br>SHORTS + LOGO          | 4, 6, 8, 10, 12, 14, 16               | \$30.00 | may occur during peak periods or due to temporary stock shortages. Online orders may be: |                                                                  |         |  |
|                                                                 | 4, 6, 8, 10, 12, 14, 16,<br>18        | \$35.00 | Delivered free to school during terr                                                     | m time                                                           |         |  |
| GIRLS BOTTLE SPORTS SKORT                                       |                                       |         | • Delivered to a nominated address                                                       | for \$12.50                                                      |         |  |
| LINICEY DOTTLE CREEN MICROSTORE CROSTS                          | 1 4 0 10 10 14 14                     |         | Collect from our Pickles Brookvale                                                       | Retail Outlet                                                    |         |  |
| UNISEX BOTTLE GREEN MICROFIBRE SPORTS TRACK PANTS               | 4, 6, 8, 10, 12, 14, 16,<br>18        | \$39.50 |                                                                                          |                                                                  |         |  |
| GIRLS BOTTLE GREEN TRACK AND FIELD SPORTS PANTS WITH ZIP POCKET | 4, 5, 6, 8, 10, 12, 14, 16            | \$37.50 |                                                                                          |                                                                  |         |  |
|                                                                 | <u> </u>                              |         | 1                                                                                        |                                                                  |         |  |