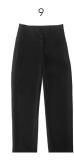

## **Our Lady of Good Counsel Catholic Primary** CATALOGUE 2023 - 2024

- 1. Summer Check Dress 2. Girls Blouse 3. Box Pleat Cullotte 4. Boys Short Sleeve Polo 5. Boys Gabardine Shorts 6. Boys Jack Shirt
- 7. Girls Winter Tartan Tunic 8. Girls Blouse 9. Girls Gabardine Pants 10. Boys Tie Collar Shirt 11. Boys Gabardine Pants
- 12. Unisex V-Neck Sweater 13. Unisex Fleece Stud Jacket 14. Unisex Showerproof Flying Jacket 15. Girls Sport Skort
- 16. Unisex Sports Polo 17. Unisex Sports Shorts 18. Unisex Microfibre Track Pants 19. Girls Sports Pants 20. Library Bag 21. Backpack
- 22. Slouch Hat 23. Boys & Girls Check Ties 24. Art Smock 25. Raincoat 26. Unisex Scarf 27. Girls Bike Shorts 28. Gloves
- 29. Unisex Socks 3 Pack 30. Girls Cotton Tights 31. Unisex Sport Socks 3 Pack 32. Hair Accessories

## Our Lady of Good Counsel Catholic Primary OILG.C. PRICE LIST 2023 - 2024

| SUMMER UNIFORM                                                  | PRICE                                 | SIZE    | ACCESSORIES                                                                              | PRICE                                                            | SIZE    |  |
|-----------------------------------------------------------------|---------------------------------------|---------|------------------------------------------------------------------------------------------|------------------------------------------------------------------|---------|--|
| GIRLS SUMMER CHECK DRESS                                        | 2, 3, 4, 6, 8                         | \$65.00 | BACKPACK                                                                                 | SMALL                                                            | \$58.50 |  |
|                                                                 | 10, 12, 14, 16                        | \$67.50 |                                                                                          | MEDIUM                                                           | \$59.50 |  |
| GIRLS BLOUSE                                                    | 2, 4, 6, 8, 10, 12, 14, 16,<br>18, 20 | \$39.50 | SLOUCH HAT + LOGO                                                                        | XS-S, S-M, M-L, L-XL                                             | \$19.50 |  |
|                                                                 |                                       |         | ART SMOCK                                                                                | XS, S, M, L                                                      | \$25.00 |  |
| BOTTLE BOX PLEAT CULOTTE                                        | 2, 4, 6, 8, 10, 12, 14, 16            | \$37.50 | LIBRARY / HOMEWORK SATCHEL                                                               | ONE SIDE                                                         | \$16.00 |  |
| UNISEX STONE SHORT SLEEVE POLO + LOGO (UNTIL SOLD)              | 2, 4, 6, 8, 10, 12, 14, 16,<br>18, 20 | \$10.00 | RAINCOAT (NAVY / GOLD)                                                                   | 4-6. 8-10, 12-14                                                 | \$39.50 |  |
|                                                                 |                                       |         | GIRLS BOTTLE GREEN SHORTIES                                                              | 4, 6, 8, 10, 12, 14, 16                                          | \$12.50 |  |
| JAC SHIRT WITH LOGO                                             | 2, 4, 6, 8, 10, 12, 14, 16,<br>18, 20 | \$38.50 | BOTTLE GREEN SCARF                                                                       | ONE SIZE                                                         | \$15.00 |  |
|                                                                 |                                       |         | BOTTLE GREEN GLOVES                                                                      | ONE SIZE                                                         | \$9.50  |  |
| BOYS BOTTLE GREEN GABARDINE SHORTS                              | 4, 5, 6, 8, 10 , 12, 14, 16           | \$27.50 | BOTTLE GREEN TURNOVER SOCKS 3 x PACK                                                     | 5-8, 9-12, 13-3, 2-8                                             | \$15.00 |  |
| GIRLS SUMMER TAB TIE                                            | ONE SIZE                              | \$10.00 | GIRLS BLACK COTTON TIGHTS - 2 x PACK                                                     | 3-5, 6-9, 10-12, M, L,                                           | \$22.50 |  |
| WINTER UNIFORM                                                  | PRICE                                 | SIZE    | GINES BE LEIK COTTON THEIR 2 X TALEK                                                     | XL, XXL                                                          | Ψ22.50  |  |
| GIRLS WINTER CHECK TUNIC                                        | 2, 4, 6, 8                            | \$67.50 | GIRLS BLACK OPAQUE TIGHTS - 2 x PACK                                                     | 6-9, 10-12, MIDS                                                 | \$17.50 |  |
|                                                                 | 10, 12, 14, 16, 18                    | \$69.50 | GINES BE LORGE MACHINE Z X 17 LORG                                                       | 0 7, 10 12, WIDS                                                 | \$17.50 |  |
| GIRLS WHITE LONG SLEEVE PETER PAN<br>BLOUSE + CHECK PIPING      | 4, 6, 8 , 10, 12, 14, 16              | \$37.50 | WHITE CREW SPORTS SOCKS - 3 x PACK                                                       | 9-12, 13-3, 2-8, 7-11                                            | \$15.00 |  |
|                                                                 |                                       |         | SATIN DOUBLE BOW - GREEN & WHITE                                                         | ONE SIZE                                                         | \$6.50  |  |
| GIRLS CHECK ELASTICISED TAB TIE                                 | ONE SIZE                              | \$10.00 | ALICE HEADBANDS SUMMER CHECK &                                                           | NARROW                                                           | \$10.00 |  |
|                                                                 |                                       |         | WINTER CHECK                                                                             | WIDE                                                             | \$10.00 |  |
| GIRLS BLACK GABARDINE PANTS                                     | 4, 5, 6, 8, 10                        | \$39.50 | GREEN SATIN ALICE HEADBAND                                                               | WIDE                                                             | \$6.50  |  |
|                                                                 |                                       |         | SCRUNCHIES: SUMMER & WINTER CHECK,                                                       | ONE SIZE                                                         | \$6.00  |  |
|                                                                 | 12, 14, 16, 18, 20                    | \$42.50 | LEMON SPORT, GREEN SATIN                                                                 | OINE SIZE                                                        | \$0.00  |  |
| BOYS WHITE LONG SLEEVE TIE COLLAR SHIRT                         | 4, 5, 6, 7, 8                         | \$32.50 | SHOP LOCATION                                                                            |                                                                  |         |  |
|                                                                 | 10, 12, 14, 16                        | \$35.00 |                                                                                          |                                                                  |         |  |
| BOYS GREY MARLE SERGE PANTS                                     | 4, 5, 6, 7, 8                         | \$45.50 | Uniforms are available exclusively thr                                                   | Uniforms are available exclusively through the Pickles Brookvale |         |  |
|                                                                 | 10, 12, 14, 16                        | \$47.50 | Retail Outlet or online.                                                                 |                                                                  |         |  |
| BOYS CHECK TIE + LOGO - Tie on elastic                          | ONE SIZE                              | \$25.00 | _                                                                                        |                                                                  |         |  |
| BOYS CHECK TIE + LOGO - Straight self tie                       | 107, 117, 127, 137 cm                 | \$25.00 | OPENING HOURS                                                                            |                                                                  |         |  |
| UNISEX BOTTLE GREEN FLEECE V-NECK                               | 4, 6, 8, 10, 12, 14, 16               | \$37.50 | For up to date opening hours please go to the Pickles website                            |                                                                  |         |  |
| SWEATSHIRT + LOGO                                               | 4, 0, 0, 10, 12, 14, 10               | Ψ37.50  | and select your school from the SHO                                                      | P ONLINE SCHOOLS                                                 | 6 drop  |  |
| UNISEX BOTTLE GREEN FLEECE STUD JACKET                          | 4, 6, 8, 10, 12, 14, 16               | \$47.50 | down menu.                                                                               |                                                                  |         |  |
| + LOGO                                                          | 4, 0, 0, 10, 12, 14, 10               | Ψ+7.50  | APPOINTMENTS for new student fittings are ava                                            |                                                                  |         |  |
| LINED BOTTLE GREEN NYLON<br>SHOWERPROOF FLYING JACKET + LOGO    | 4, 6, 8, 10, 12, 14, 16               | \$62.50 | on our website. To book an appointn                                                      | nent, select your                                                |         |  |
|                                                                 |                                       |         | school on the the SHOP ONLINE SCHOOLS drop down                                          |                                                                  |         |  |
|                                                                 |                                       |         | menu and click on the "BOOK NOW                                                          | " button.                                                        |         |  |
| SPORTS UNIFORM                                                  | PRICE                                 | SIZE    | DELIVERY AND SHIPPING INFORMATION                                                        |                                                                  |         |  |
| UNISEX LEMON SHORT SLEEVE SPORTS POLO SHIRT + LOGO              | 4, 6, 8, 10, 12, 14, 16,<br>18, 20    | \$35.00 | Please allow up to 7 working days for order processing. Delays                           |                                                                  |         |  |
| UNISEX BOTTLE GREEN MICROFIBRE SPORTS<br>SHORTS + LOGO          | 4, 6, 8, 10, 12, 14, 16               | \$30.00 | may occur during peak periods or due to temporary stock shortages. Online orders may be: |                                                                  |         |  |
|                                                                 | 4, 6, 8, 10, 12, 14, 16,<br>18        | \$35.00 | Delivered free to school during terr                                                     | m time                                                           |         |  |
| GIRLS BOTTLE SPORTS SKORT                                       |                                       |         | • Delivered to a nominated address                                                       | for \$12.50                                                      |         |  |
| LINICEY DOTTLE CREEN MICROSTORE CROSTS                          | 1 4 0 10 10 14 14                     |         | Collect from our Pickles Brookvale                                                       | Retail Outlet                                                    |         |  |
| UNISEX BOTTLE GREEN MICROFIBRE SPORTS TRACK PANTS               | 4, 6, 8, 10, 12, 14, 16,<br>18        | \$39.50 |                                                                                          |                                                                  |         |  |
| GIRLS BOTTLE GREEN TRACK AND FIELD SPORTS PANTS WITH ZIP POCKET | 4, 5, 6, 8, 10, 12, 14, 16            | \$37.50 |                                                                                          |                                                                  |         |  |
|                                                                 | <u> </u>                              |         | 1                                                                                        |                                                                  |         |  |