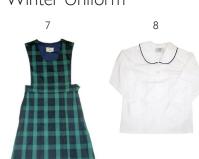

## **Our Lady of Good Counsel Catholic Primary** CATALOGUE 2023 - 2024

- 1. Summer Check Dress 2. Girls Blouse 3. Box Pleat Cullotte 4. Boys Short Sleeve Polo 5. Boys Gabardine Shorts 6. Boys Jack Shirt
- 7. Girls Winter Tartan Tunic 8. Girls Blouse 9. Girls Gabardine Pants 10. Boys Tie Collar Shirt 11. Boys Gabardine Pants
- 12. Unisex V-Neck Sweater 13. Unisex Fleece Stud Jacket 14. Unisex Showerproof Flying Jacket 15. Girls Sport Skort
- 16. Unisex Sports Polo 17. Unisex Sports Shorts 18. Unisex Microfibre Track Pants 19. Girls Sports Pants 20. Library Bag 21. Backpack
- 22. Slouch Hat 23. Boys & Girls Check Ties 24. Art Smock 25. Raincoat 26. Unisex Scarf 27. Girls Bike Shorts 28. Gloves
- 29. Unisex Socks 3 Pack 30. Girls Cotton Tights 31. Unisex Sport Socks 3 Pack 32. Hair Accessories

## Our Lady of Good Counsel Catholic Primary OILG.C. PRICE LIST 2023 - 2024

| SUMMER UNIFORM                                                  | PRICE                                 | SIZE    | ACCESSORIES                                                                              | PRICE                                                            | SIZE    |  |
|-----------------------------------------------------------------|---------------------------------------|---------|------------------------------------------------------------------------------------------|------------------------------------------------------------------|---------|--|
| GIRLS SUMMER CHECK DRESS                                        | 2, 3, 4, 6, 8                         | \$65.00 | BACKPACK                                                                                 | SMALL                                                            | \$58.50 |  |
|                                                                 | 10, 12, 14, 16                        | \$67.50 |                                                                                          | MEDIUM                                                           | \$59.50 |  |
| GIRLS BLOUSE                                                    | 2, 4, 6, 8, 10, 12, 14, 16,<br>18, 20 | \$39.50 | SLOUCH HAT + LOGO                                                                        | XS-S, S-M, M-L, L-XL                                             | \$19.50 |  |
|                                                                 |                                       |         | ART SMOCK                                                                                | XS, S, M, L                                                      | \$25.00 |  |
| BOTTLE BOX PLEAT CULOTTE                                        | 2, 4, 6, 8, 10, 12, 14, 16            | \$37.50 | LIBRARY / HOMEWORK SATCHEL                                                               | ONE SIDE                                                         | \$16.00 |  |
| UNISEX STONE SHORT SLEEVE POLO + LOGO (UNTIL SOLD)              | 2, 4, 6, 8, 10, 12, 14, 16,<br>18, 20 | \$10.00 | RAINCOAT (NAVY / GOLD)                                                                   | 4-6. 8-10, 12-14                                                 | \$39.50 |  |
|                                                                 |                                       |         | GIRLS BOTTLE GREEN SHORTIES                                                              | 4, 6, 8, 10, 12, 14, 16                                          | \$12.50 |  |
| JAC SHIRT WITH LOGO                                             | 2, 4, 6, 8, 10, 12, 14, 16,<br>18, 20 | \$38.50 | BOTTLE GREEN SCARF                                                                       | ONE SIZE                                                         | \$15.00 |  |
|                                                                 |                                       |         | BOTTLE GREEN GLOVES                                                                      | ONE SIZE                                                         | \$9.50  |  |
| BOYS BOTTLE GREEN GABARDINE SHORTS                              | 4, 5, 6, 8, 10 , 12, 14, 16           | \$27.50 | BOTTLE GREEN TURNOVER SOCKS 3 x PACK                                                     | 5-8, 9-12, 13-3, 2-8                                             | \$15.00 |  |
| GIRLS SUMMER TAB TIE                                            | ONE SIZE                              | \$10.00 | GIRLS BLACK COTTON TIGHTS - 2 x PACK                                                     | 3-5, 6-9, 10-12, M, L,                                           | \$22.50 |  |
| WINTER UNIFORM                                                  | PRICE                                 | SIZE    | GINES BE LEIK COTTON THEIR 2 X TALEK                                                     | XL, XXL                                                          | Ψ22.50  |  |
| GIRLS WINTER CHECK TUNIC                                        | 2, 4, 6, 8                            | \$67.50 | GIRLS BLACK OPAQUE TIGHTS - 2 x PACK                                                     | 6-9, 10-12, MIDS                                                 | \$17.50 |  |
|                                                                 | 10, 12, 14, 16, 18                    | \$69.50 | GINES BE LORGE MACHINE Z X 17 LORG                                                       | 0 7, 10 12, WIDS                                                 | \$17.50 |  |
| GIRLS WHITE LONG SLEEVE PETER PAN<br>BLOUSE + CHECK PIPING      | 4, 6, 8 , 10, 12, 14, 16              | \$37.50 | WHITE CREW SPORTS SOCKS - 3 x PACK                                                       | 9-12, 13-3, 2-8, 7-11                                            | \$15.00 |  |
|                                                                 |                                       |         | SATIN DOUBLE BOW - GREEN & WHITE                                                         | ONE SIZE                                                         | \$6.50  |  |
| GIRLS CHECK ELASTICISED TAB TIE                                 | ONE SIZE                              | \$10.00 | ALICE HEADBANDS SUMMER CHECK &                                                           | NARROW                                                           | \$10.00 |  |
|                                                                 |                                       |         | WINTER CHECK                                                                             | WIDE                                                             | \$10.00 |  |
| GIRLS BLACK GABARDINE PANTS                                     | 4, 5, 6, 8, 10                        | \$39.50 | GREEN SATIN ALICE HEADBAND                                                               | WIDE                                                             | \$6.50  |  |
|                                                                 |                                       |         | SCRUNCHIES: SUMMER & WINTER CHECK,                                                       | ONE SIZE                                                         | \$6.00  |  |
|                                                                 | 12, 14, 16, 18, 20                    | \$42.50 | LEMON SPORT, GREEN SATIN                                                                 | OINE SIZE                                                        | \$0.00  |  |
| BOYS WHITE LONG SLEEVE TIE COLLAR SHIRT                         | 4, 5, 6, 7, 8                         | \$32.50 | SHOP LOCATION                                                                            |                                                                  |         |  |
|                                                                 | 10, 12, 14, 16                        | \$35.00 |                                                                                          |                                                                  |         |  |
| BOYS GREY MARLE SERGE PANTS                                     | 4, 5, 6, 7, 8                         | \$45.50 | Uniforms are available exclusively thr                                                   | Uniforms are available exclusively through the Pickles Brookvale |         |  |
|                                                                 | 10, 12, 14, 16                        | \$47.50 | Retail Outlet or online.                                                                 |                                                                  |         |  |
| BOYS CHECK TIE + LOGO - Tie on elastic                          | ONE SIZE                              | \$25.00 | _                                                                                        |                                                                  |         |  |
| BOYS CHECK TIE + LOGO - Straight self tie                       | 107, 117, 127, 137 cm                 | \$25.00 | OPENING HOURS                                                                            |                                                                  |         |  |
| UNISEX BOTTLE GREEN FLEECE V-NECK                               | 4, 6, 8, 10, 12, 14, 16               | \$37.50 | For up to date opening hours please go to the Pickles website                            |                                                                  |         |  |
| SWEATSHIRT + LOGO                                               | 4, 0, 0, 10, 12, 14, 10               | Ψ37.50  | and select your school from the SHO                                                      | P ONLINE SCHOOLS                                                 | 6 drop  |  |
| UNISEX BOTTLE GREEN FLEECE STUD JACKET                          | 4, 6, 8, 10, 12, 14, 16               | \$47.50 | down menu.                                                                               |                                                                  |         |  |
| + LOGO                                                          | 4, 0, 0, 10, 12, 14, 10               | Ψ+7.50  | APPOINTMENTS for new student fittings are ava                                            |                                                                  |         |  |
| LINED BOTTLE GREEN NYLON<br>SHOWERPROOF FLYING JACKET + LOGO    | 4, 6, 8, 10, 12, 14, 16               | \$62.50 | on our website. To book an appointn                                                      | nent, select your                                                |         |  |
|                                                                 |                                       |         | school on the the SHOP ONLINE SCHOOLS drop down                                          |                                                                  |         |  |
|                                                                 |                                       |         | menu and click on the "BOOK NOW                                                          | " button.                                                        |         |  |
| SPORTS UNIFORM                                                  | PRICE                                 | SIZE    | DELIVERY AND SHIPPING INFORMATION                                                        |                                                                  |         |  |
| UNISEX LEMON SHORT SLEEVE SPORTS POLO SHIRT + LOGO              | 4, 6, 8, 10, 12, 14, 16,<br>18, 20    | \$35.00 | Please allow up to 7 working days for order processing. Delays                           |                                                                  |         |  |
| UNISEX BOTTLE GREEN MICROFIBRE SPORTS<br>SHORTS + LOGO          | 4, 6, 8, 10, 12, 14, 16               | \$30.00 | may occur during peak periods or due to temporary stock shortages. Online orders may be: |                                                                  |         |  |
|                                                                 | 4, 6, 8, 10, 12, 14, 16,<br>18        | \$35.00 | Delivered free to school during terr                                                     | m time                                                           |         |  |
| GIRLS BOTTLE SPORTS SKORT                                       |                                       |         | • Delivered to a nominated address                                                       | for \$12.50                                                      |         |  |
| LINICEY DOTTLE CREEN MICROSTORE CROSTS                          | 1 4 0 10 10 14 14                     |         | Collect from our Pickles Brookvale                                                       | Retail Outlet                                                    |         |  |
| UNISEX BOTTLE GREEN MICROFIBRE SPORTS TRACK PANTS               | 4, 6, 8, 10, 12, 14, 16,<br>18        | \$39.50 |                                                                                          |                                                                  |         |  |
| GIRLS BOTTLE GREEN TRACK AND FIELD SPORTS PANTS WITH ZIP POCKET | 4, 5, 6, 8, 10, 12, 14, 16            | \$37.50 |                                                                                          |                                                                  |         |  |
|                                                                 | <u> </u>                              |         | 1                                                                                        |                                                                  |         |  |