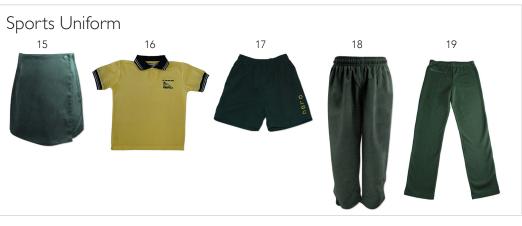

## **Our Lady of Good Counsel Catholic Primary** CATALOGUE 2023 - 2024

- 1. Summer Check Dress 2. Girls Blouse 3. Box Pleat Cullotte 4. Boys Short Sleeve Polo 5. Boys Gabardine Shorts 6. Boys Jack Shirt
- 7. Girls Winter Tartan Tunic 8. Girls Blouse 9. Girls Gabardine Pants 10. Boys Tie Collar Shirt 11. Boys Gabardine Pants
- 12. Unisex V-Neck Sweater 13. Unisex Fleece Stud Jacket 14. Unisex Showerproof Flying Jacket 15. Girls Sport Skort
- 16. Unisex Sports Polo 17. Unisex Sports Shorts 18. Unisex Microfibre Track Pants 19. Girls Sports Pants 20. Library Bag 21. Backpack
- 22. Slouch Hat 23. Boys & Girls Check Ties 24. Art Smock 25. Raincoat 26. Unisex Scarf 27. Girls Bike Shorts 28. Gloves
- 29. Unisex Socks 3 Pack 30. Girls Cotton Tights 31. Unisex Sport Socks 3 Pack 32. Hair Accessories

## Our Lady of Good Counsel Catholic Primary OILG.C. PRICE LIST 2023 - 2024

| SUMMER UNIFORM                                                  | PRICE                                 | SIZE    | ACCESSORIES                                                                              | PRICE                                                            | SIZE    |  |
|-----------------------------------------------------------------|---------------------------------------|---------|------------------------------------------------------------------------------------------|------------------------------------------------------------------|---------|--|
| GIRLS SUMMER CHECK DRESS                                        | 2, 3, 4, 6, 8                         | \$65.00 | BACKPACK                                                                                 | SMALL                                                            | \$58.50 |  |
|                                                                 | 10, 12, 14, 16                        | \$67.50 |                                                                                          | MEDIUM                                                           | \$59.50 |  |
| GIRLS BLOUSE                                                    | 2, 4, 6, 8, 10, 12, 14, 16,<br>18, 20 | \$39.50 | SLOUCH HAT + LOGO                                                                        | XS-S, S-M, M-L, L-XL                                             | \$19.50 |  |
|                                                                 |                                       |         | ART SMOCK                                                                                | XS, S, M, L                                                      | \$25.00 |  |
| BOTTLE BOX PLEAT CULOTTE                                        | 2, 4, 6, 8, 10, 12, 14, 16            | \$37.50 | LIBRARY / HOMEWORK SATCHEL                                                               | ONE SIDE                                                         | \$16.00 |  |
| UNISEX STONE SHORT SLEEVE POLO + LOGO (UNTIL SOLD)              | 2, 4, 6, 8, 10, 12, 14, 16,<br>18, 20 | \$10.00 | RAINCOAT (NAVY / GOLD)                                                                   | 4-6. 8-10, 12-14                                                 | \$39.50 |  |
|                                                                 |                                       |         | GIRLS BOTTLE GREEN SHORTIES                                                              | 4, 6, 8, 10, 12, 14, 16                                          | \$12.50 |  |
| JAC SHIRT WITH LOGO                                             | 2, 4, 6, 8, 10, 12, 14, 16,<br>18, 20 | \$38.50 | BOTTLE GREEN SCARF                                                                       | ONE SIZE                                                         | \$15.00 |  |
|                                                                 |                                       |         | BOTTLE GREEN GLOVES                                                                      | ONE SIZE                                                         | \$9.50  |  |
| BOYS BOTTLE GREEN GABARDINE SHORTS                              | 4, 5, 6, 8, 10 , 12, 14, 16           | \$27.50 | BOTTLE GREEN TURNOVER SOCKS 3 x PACK                                                     | 5-8, 9-12, 13-3, 2-8                                             | \$15.00 |  |
| GIRLS SUMMER TAB TIE                                            | ONE SIZE                              | \$10.00 | GIRLS BLACK COTTON TIGHTS - 2 x PACK                                                     | 3-5, 6-9, 10-12, M, L,                                           | \$22.50 |  |
| WINTER UNIFORM                                                  | PRICE                                 | SIZE    | GINES BE LEIK COTTON THEIR 2 X TALEK                                                     | XL, XXL                                                          | Ψ22.50  |  |
| GIRLS WINTER CHECK TUNIC                                        | 2, 4, 6, 8                            | \$67.50 | GIRLS BLACK OPAQUE TIGHTS - 2 x PACK                                                     | 6-9, 10-12, MIDS                                                 | \$17.50 |  |
|                                                                 | 10, 12, 14, 16, 18                    | \$69.50 | GINES BE LORGE MACHINE Z X 17 LORG                                                       | 0 7, 10 12, WIDS                                                 | \$17.50 |  |
| GIRLS WHITE LONG SLEEVE PETER PAN<br>BLOUSE + CHECK PIPING      | 4, 6, 8 , 10, 12, 14, 16              | \$37.50 | WHITE CREW SPORTS SOCKS - 3 x PACK                                                       | 9-12, 13-3, 2-8, 7-11                                            | \$15.00 |  |
|                                                                 |                                       |         | SATIN DOUBLE BOW - GREEN & WHITE                                                         | ONE SIZE                                                         | \$6.50  |  |
| GIRLS CHECK ELASTICISED TAB TIE                                 | ONE SIZE                              | \$10.00 | ALICE HEADBANDS SUMMER CHECK &                                                           | NARROW                                                           | \$10.00 |  |
|                                                                 |                                       |         | WINTER CHECK                                                                             | WIDE                                                             | \$10.00 |  |
| GIRLS BLACK GABARDINE PANTS                                     | 4, 5, 6, 8, 10                        | \$39.50 | GREEN SATIN ALICE HEADBAND                                                               | WIDE                                                             | \$6.50  |  |
|                                                                 |                                       |         | SCRUNCHIES: SUMMER & WINTER CHECK,                                                       | ONE SIZE                                                         | \$6.00  |  |
|                                                                 | 12, 14, 16, 18, 20                    | \$42.50 | LEMON SPORT, GREEN SATIN                                                                 | OINE SIZE                                                        | \$0.00  |  |
| BOYS WHITE LONG SLEEVE TIE COLLAR SHIRT                         | 4, 5, 6, 7, 8                         | \$32.50 | SHOP LOCATION                                                                            |                                                                  |         |  |
|                                                                 | 10, 12, 14, 16                        | \$35.00 |                                                                                          |                                                                  |         |  |
| BOYS GREY MARLE SERGE PANTS                                     | 4, 5, 6, 7, 8                         | \$45.50 | Uniforms are available exclusively thr                                                   | Uniforms are available exclusively through the Pickles Brookvale |         |  |
|                                                                 | 10, 12, 14, 16                        | \$47.50 | Retail Outlet or online.                                                                 |                                                                  |         |  |
| BOYS CHECK TIE + LOGO - Tie on elastic                          | ONE SIZE                              | \$25.00 | _                                                                                        |                                                                  |         |  |
| BOYS CHECK TIE + LOGO - Straight self tie                       | 107, 117, 127, 137 cm                 | \$25.00 | OPENING HOURS                                                                            |                                                                  |         |  |
| UNISEX BOTTLE GREEN FLEECE V-NECK                               | 4, 6, 8, 10, 12, 14, 16               | \$37.50 | For up to date opening hours please go to the Pickles website                            |                                                                  |         |  |
| SWEATSHIRT + LOGO                                               | 4, 0, 0, 10, 12, 14, 10               | Ψ37.50  | and select your school from the SHO                                                      | P ONLINE SCHOOLS                                                 | 6 drop  |  |
| UNISEX BOTTLE GREEN FLEECE STUD JACKET                          | 4, 6, 8, 10, 12, 14, 16               | \$47.50 | down menu.                                                                               |                                                                  |         |  |
| + LOGO                                                          | 4, 0, 0, 10, 12, 14, 10               | Ψ+7.50  | APPOINTMENTS for new student fittings are ava                                            |                                                                  |         |  |
| LINED BOTTLE GREEN NYLON<br>SHOWERPROOF FLYING JACKET + LOGO    | 4, 6, 8, 10, 12, 14, 16               | \$62.50 | on our website. To book an appointn                                                      | nent, select your                                                |         |  |
|                                                                 |                                       |         | school on the the SHOP ONLINE SCHOOLS drop down                                          |                                                                  |         |  |
|                                                                 |                                       |         | menu and click on the "BOOK NOW                                                          | " button.                                                        |         |  |
| SPORTS UNIFORM                                                  | PRICE                                 | SIZE    | DELIVERY AND SHIPPING INFORMATION                                                        |                                                                  |         |  |
| UNISEX LEMON SHORT SLEEVE SPORTS POLO SHIRT + LOGO              | 4, 6, 8, 10, 12, 14, 16,<br>18, 20    | \$35.00 | Please allow up to 7 working days for order processing. Delays                           |                                                                  |         |  |
| UNISEX BOTTLE GREEN MICROFIBRE SPORTS<br>SHORTS + LOGO          | 4, 6, 8, 10, 12, 14, 16               | \$30.00 | may occur during peak periods or due to temporary stock shortages. Online orders may be: |                                                                  |         |  |
|                                                                 | 4, 6, 8, 10, 12, 14, 16,<br>18        | \$35.00 | Delivered free to school during terr                                                     | m time                                                           |         |  |
| GIRLS BOTTLE SPORTS SKORT                                       |                                       |         | • Delivered to a nominated address                                                       | for \$12.50                                                      |         |  |
| LINICEY DOTTLE CREEN MICROSTORE CROSTS                          | 1 4 0 10 10 14 14                     |         | Collect from our Pickles Brookvale                                                       | Retail Outlet                                                    |         |  |
| UNISEX BOTTLE GREEN MICROFIBRE SPORTS TRACK PANTS               | 4, 6, 8, 10, 12, 14, 16,<br>18        | \$39.50 |                                                                                          |                                                                  |         |  |
| GIRLS BOTTLE GREEN TRACK AND FIELD SPORTS PANTS WITH ZIP POCKET | 4, 5, 6, 8, 10, 12, 14, 16            | \$37.50 |                                                                                          |                                                                  |         |  |
|                                                                 | <u> </u>                              |         | 1                                                                                        |                                                                  |         |  |