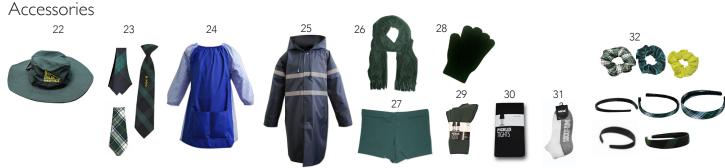

## **Our Lady of Good Counsel Catholic Primary** CATALOGUE 2023 - 2024

- 1. Summer Check Dress 2. Girls Blouse 3. Box Pleat Cullotte 4. Boys Short Sleeve Polo 5. Boys Gabardine Shorts 6. Boys Jack Shirt
- 7. Girls Winter Tartan Tunic 8. Girls Blouse 9. Girls Gabardine Pants 10. Boys Tie Collar Shirt 11. Boys Gabardine Pants
- 12. Unisex V-Neck Sweater 13. Unisex Fleece Stud Jacket 14. Unisex Showerproof Flying Jacket 15. Girls Sport Skort
- 16. Unisex Sports Polo 17. Unisex Sports Shorts 18. Unisex Microfibre Track Pants 19. Girls Sports Pants 20. Library Bag 21. Backpack
- 22. Slouch Hat 23. Boys & Girls Check Ties 24. Art Smock 25. Raincoat 26. Unisex Scarf 27. Girls Bike Shorts 28. Gloves
- 29. Unisex Socks 3 Pack 30. Girls Cotton Tights 31. Unisex Sport Socks 3 Pack 32. Hair Accessories

## Our Lady of Good Counsel Catholic Primary OILG.C. PRICE LIST 2023 - 2024

| SUMMER UNIFORM                                                  | PRICE                                 | SIZE    | ACCESSORIES                                                                              | PRICE                                                            | SIZE    |  |
|-----------------------------------------------------------------|---------------------------------------|---------|------------------------------------------------------------------------------------------|------------------------------------------------------------------|---------|--|
| GIRLS SUMMER CHECK DRESS                                        | 2, 3, 4, 6, 8                         | \$65.00 | BACKPACK                                                                                 | SMALL                                                            | \$58.50 |  |
|                                                                 | 10, 12, 14, 16                        | \$67.50 |                                                                                          | MEDIUM                                                           | \$59.50 |  |
| GIRLS BLOUSE                                                    | 2, 4, 6, 8, 10, 12, 14, 16,<br>18, 20 | \$39.50 | SLOUCH HAT + LOGO                                                                        | XS-S, S-M, M-L, L-XL                                             | \$19.50 |  |
|                                                                 |                                       |         | ART SMOCK                                                                                | XS, S, M, L                                                      | \$25.00 |  |
| BOTTLE BOX PLEAT CULOTTE                                        | 2, 4, 6, 8, 10, 12, 14, 16            | \$37.50 | LIBRARY / HOMEWORK SATCHEL                                                               | ONE SIDE                                                         | \$16.00 |  |
| UNISEX STONE SHORT SLEEVE POLO + LOGO (UNTIL SOLD)              | 2, 4, 6, 8, 10, 12, 14, 16,<br>18, 20 | \$10.00 | RAINCOAT (NAVY / GOLD)                                                                   | 4-6. 8-10, 12-14                                                 | \$39.50 |  |
|                                                                 |                                       |         | GIRLS BOTTLE GREEN SHORTIES                                                              | 4, 6, 8, 10, 12, 14, 16                                          | \$12.50 |  |
| JAC SHIRT WITH LOGO                                             | 2, 4, 6, 8, 10, 12, 14, 16,<br>18, 20 | \$38.50 | BOTTLE GREEN SCARF                                                                       | ONE SIZE                                                         | \$15.00 |  |
|                                                                 |                                       |         | BOTTLE GREEN GLOVES                                                                      | ONE SIZE                                                         | \$9.50  |  |
| BOYS BOTTLE GREEN GABARDINE SHORTS                              | 4, 5, 6, 8, 10 , 12, 14, 16           | \$27.50 | BOTTLE GREEN TURNOVER SOCKS 3 x PACK                                                     | 5-8, 9-12, 13-3, 2-8                                             | \$15.00 |  |
| GIRLS SUMMER TAB TIE                                            | ONE SIZE                              | \$10.00 | GIRLS BLACK COTTON TIGHTS - 2 x PACK                                                     | 3-5, 6-9, 10-12, M, L,                                           | \$22.50 |  |
| WINTER UNIFORM                                                  | PRICE                                 | SIZE    | GINES BE LEIK COTTON THEIR 2 X TALEK                                                     | XL, XXL                                                          | Ψ22.50  |  |
| GIRLS WINTER CHECK TUNIC                                        | 2, 4, 6, 8                            | \$67.50 | GIRLS BLACK OPAQUE TIGHTS - 2 x PACK                                                     | 6-9, 10-12, MIDS                                                 | \$17.50 |  |
|                                                                 | 10, 12, 14, 16, 18                    | \$69.50 | GINES BE LORGE MACHINE Z X 17 LORG                                                       | 0 7, 10 12, WIDS                                                 | \$17.50 |  |
| GIRLS WHITE LONG SLEEVE PETER PAN<br>BLOUSE + CHECK PIPING      | 4, 6, 8 , 10, 12, 14, 16              | \$37.50 | WHITE CREW SPORTS SOCKS - 3 x PACK                                                       | 9-12, 13-3, 2-8, 7-11                                            | \$15.00 |  |
|                                                                 |                                       |         | SATIN DOUBLE BOW - GREEN & WHITE                                                         | ONE SIZE                                                         | \$6.50  |  |
| GIRLS CHECK ELASTICISED TAB TIE                                 | ONE SIZE                              | \$10.00 | ALICE HEADBANDS SUMMER CHECK &                                                           | NARROW                                                           | \$10.00 |  |
|                                                                 |                                       |         | WINTER CHECK                                                                             | WIDE                                                             | \$10.00 |  |
| GIRLS BLACK GABARDINE PANTS                                     | 4, 5, 6, 8, 10                        | \$39.50 | GREEN SATIN ALICE HEADBAND                                                               | WIDE                                                             | \$6.50  |  |
|                                                                 |                                       |         | SCRUNCHIES: SUMMER & WINTER CHECK,                                                       | ONE SIZE                                                         | \$6.00  |  |
|                                                                 | 12, 14, 16, 18, 20                    | \$42.50 | LEMON SPORT, GREEN SATIN                                                                 | OINE SIZE                                                        | \$0.00  |  |
| BOYS WHITE LONG SLEEVE TIE COLLAR SHIRT                         | 4, 5, 6, 7, 8                         | \$32.50 | SHOP LOCATION                                                                            |                                                                  |         |  |
|                                                                 | 10, 12, 14, 16                        | \$35.00 |                                                                                          |                                                                  |         |  |
| BOYS GREY MARLE SERGE PANTS                                     | 4, 5, 6, 7, 8                         | \$45.50 | Uniforms are available exclusively thr                                                   | Uniforms are available exclusively through the Pickles Brookvale |         |  |
|                                                                 | 10, 12, 14, 16                        | \$47.50 | Retail Outlet or online.                                                                 |                                                                  |         |  |
| BOYS CHECK TIE + LOGO - Tie on elastic                          | ONE SIZE                              | \$25.00 | _                                                                                        |                                                                  |         |  |
| BOYS CHECK TIE + LOGO - Straight self tie                       | 107, 117, 127, 137 cm                 | \$25.00 | OPENING HOURS                                                                            |                                                                  |         |  |
| UNISEX BOTTLE GREEN FLEECE V-NECK                               | 4, 6, 8, 10, 12, 14, 16               | \$37.50 | For up to date opening hours please go to the Pickles website                            |                                                                  |         |  |
| SWEATSHIRT + LOGO                                               | 4, 0, 0, 10, 12, 14, 10               | Ψ37.50  | and select your school from the SHO                                                      | P ONLINE SCHOOLS                                                 | 6 drop  |  |
| UNISEX BOTTLE GREEN FLEECE STUD JACKET                          | 4, 6, 8, 10, 12, 14, 16               | \$47.50 | down menu.                                                                               |                                                                  |         |  |
| + LOGO                                                          | 4, 0, 0, 10, 12, 14, 10               | Ψ+7.50  | APPOINTMENTS for new student fittings are ava                                            |                                                                  |         |  |
| LINED BOTTLE GREEN NYLON<br>SHOWERPROOF FLYING JACKET + LOGO    | 4, 6, 8, 10, 12, 14, 16               | \$62.50 | on our website. To book an appointn                                                      | nent, select your                                                |         |  |
|                                                                 |                                       |         | school on the the SHOP ONLINE SCHOOLS drop down                                          |                                                                  |         |  |
|                                                                 |                                       |         | menu and click on the "BOOK NOW                                                          | " button.                                                        |         |  |
| SPORTS UNIFORM                                                  | PRICE                                 | SIZE    | DELIVERY AND SHIPPING INFORMATION                                                        |                                                                  |         |  |
| UNISEX LEMON SHORT SLEEVE SPORTS POLO SHIRT + LOGO              | 4, 6, 8, 10, 12, 14, 16,<br>18, 20    | \$35.00 | Please allow up to 7 working days for order processing. Delays                           |                                                                  |         |  |
| UNISEX BOTTLE GREEN MICROFIBRE SPORTS<br>SHORTS + LOGO          | 4, 6, 8, 10, 12, 14, 16               | \$30.00 | may occur during peak periods or due to temporary stock shortages. Online orders may be: |                                                                  |         |  |
|                                                                 | 4, 6, 8, 10, 12, 14, 16,<br>18        | \$35.00 | Delivered free to school during terr                                                     | m time                                                           |         |  |
| GIRLS BOTTLE SPORTS SKORT                                       |                                       |         | • Delivered to a nominated address                                                       | for \$12.50                                                      |         |  |
| LINICEY DOTTLE CREEN MICROSTORE CROSTS                          | 1 4 0 10 10 14 14                     |         | Collect from our Pickles Brookvale                                                       | Retail Outlet                                                    |         |  |
| UNISEX BOTTLE GREEN MICROFIBRE SPORTS TRACK PANTS               | 4, 6, 8, 10, 12, 14, 16,<br>18        | \$39.50 |                                                                                          |                                                                  |         |  |
| GIRLS BOTTLE GREEN TRACK AND FIELD SPORTS PANTS WITH ZIP POCKET | 4, 5, 6, 8, 10, 12, 14, 16            | \$37.50 |                                                                                          |                                                                  |         |  |
|                                                                 | <u> </u>                              |         | 1                                                                                        |                                                                  |         |  |