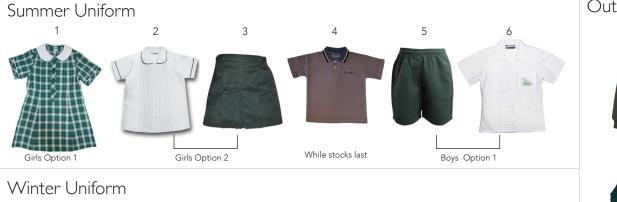

## **Our Lady of Good Counsel Catholic Primary** CATALOGUE 2023 - 2024

- 1. Summer Check Dress 2. Girls Blouse 3. Box Pleat Cullotte 4. Boys Short Sleeve Polo 5. Boys Gabardine Shorts 6. Boys Jack Shirt
- 7. Girls Winter Tartan Tunic 8. Girls Blouse 9. Girls Gabardine Pants 10. Boys Tie Collar Shirt 11. Boys Gabardine Pants
- 12. Unisex V-Neck Sweater 13. Unisex Fleece Stud Jacket 14. Unisex Showerproof Flying Jacket 15. Girls Sport Skort
- 16. Unisex Sports Polo 17. Unisex Sports Shorts 18. Unisex Microfibre Track Pants 19. Girls Sports Pants 20. Library Bag 21. Backpack
- 22. Slouch Hat 23. Boys & Girls Check Ties 24. Art Smock 25. Raincoat 26. Unisex Scarf 27. Girls Bike Shorts 28. Gloves
- 29. Unisex Socks 3 Pack 30. Girls Cotton Tights 31. Unisex Sport Socks 3 Pack 32. Hair Accessories

## Our Lady of Good Counsel Catholic Primary OILG.C. PRICE LIST 2023 - 2024

| SUMMER UNIFORM                                                  | PRICE                                 | SIZE    | ACCESSORIES                                                                              | PRICE                                                            | SIZE    |  |
|-----------------------------------------------------------------|---------------------------------------|---------|------------------------------------------------------------------------------------------|------------------------------------------------------------------|---------|--|
| GIRLS SUMMER CHECK DRESS                                        | 2, 3, 4, 6, 8                         | \$65.00 | BACKPACK                                                                                 | SMALL                                                            | \$58.50 |  |
|                                                                 | 10, 12, 14, 16                        | \$67.50 |                                                                                          | MEDIUM                                                           | \$59.50 |  |
| GIRLS BLOUSE                                                    | 2, 4, 6, 8, 10, 12, 14, 16,<br>18, 20 | \$39.50 | SLOUCH HAT + LOGO                                                                        | XS-S, S-M, M-L, L-XL                                             | \$19.50 |  |
|                                                                 |                                       |         | ART SMOCK                                                                                | XS, S, M, L                                                      | \$25.00 |  |
| BOTTLE BOX PLEAT CULOTTE                                        | 2, 4, 6, 8, 10, 12, 14, 16            | \$37.50 | LIBRARY / HOMEWORK SATCHEL                                                               | ONE SIDE                                                         | \$16.00 |  |
| UNISEX STONE SHORT SLEEVE POLO + LOGO (UNTIL SOLD)              | 2, 4, 6, 8, 10, 12, 14, 16,<br>18, 20 | \$10.00 | RAINCOAT (NAVY / GOLD)                                                                   | 4-6. 8-10, 12-14                                                 | \$39.50 |  |
|                                                                 |                                       |         | GIRLS BOTTLE GREEN SHORTIES                                                              | 4, 6, 8, 10, 12, 14, 16                                          | \$12.50 |  |
| JAC SHIRT WITH LOGO                                             | 2, 4, 6, 8, 10, 12, 14, 16,<br>18, 20 | \$38.50 | BOTTLE GREEN SCARF                                                                       | ONE SIZE                                                         | \$15.00 |  |
|                                                                 |                                       |         | BOTTLE GREEN GLOVES                                                                      | ONE SIZE                                                         | \$9.50  |  |
| BOYS BOTTLE GREEN GABARDINE SHORTS                              | 4, 5, 6, 8, 10 , 12, 14, 16           | \$27.50 | BOTTLE GREEN TURNOVER SOCKS 3 x PACK                                                     | 5-8, 9-12, 13-3, 2-8                                             | \$15.00 |  |
| GIRLS SUMMER TAB TIE                                            | ONE SIZE                              | \$10.00 | GIRLS BLACK COTTON TIGHTS - 2 x PACK                                                     | 3-5, 6-9, 10-12, M, L,                                           | \$22.50 |  |
| WINTER UNIFORM                                                  | PRICE                                 | SIZE    | GINES BE LEIK COTTON THEIR 2 X TALEK                                                     | XL, XXL                                                          | Ψ22.50  |  |
| GIRLS WINTER CHECK TUNIC                                        | 2, 4, 6, 8                            | \$67.50 | GIRLS BLACK OPAQUE TIGHTS - 2 x PACK                                                     | 6-9, 10-12, MIDS                                                 | \$17.50 |  |
|                                                                 | 10, 12, 14, 16, 18                    | \$69.50 | GINES BE LORGE MACHINE Z X 17 LORG                                                       | 0 7, 10 12, WIDS                                                 | \$17.50 |  |
| GIRLS WHITE LONG SLEEVE PETER PAN<br>BLOUSE + CHECK PIPING      | 4, 6, 8 , 10, 12, 14, 16              | \$37.50 | WHITE CREW SPORTS SOCKS - 3 x PACK                                                       | 9-12, 13-3, 2-8, 7-11                                            | \$15.00 |  |
|                                                                 |                                       |         | SATIN DOUBLE BOW - GREEN & WHITE                                                         | ONE SIZE                                                         | \$6.50  |  |
| GIRLS CHECK ELASTICISED TAB TIE                                 | ONE SIZE                              | \$10.00 | ALICE HEADBANDS SUMMER CHECK &                                                           | NARROW                                                           | \$10.00 |  |
|                                                                 |                                       |         | WINTER CHECK                                                                             | WIDE                                                             | \$10.00 |  |
| GIRLS BLACK GABARDINE PANTS                                     | 4, 5, 6, 8, 10                        | \$39.50 | GREEN SATIN ALICE HEADBAND                                                               | WIDE                                                             | \$6.50  |  |
|                                                                 |                                       |         | SCRUNCHIES: SUMMER & WINTER CHECK,                                                       | ONE SIZE                                                         | \$6.00  |  |
|                                                                 | 12, 14, 16, 18, 20                    | \$42.50 | LEMON SPORT, GREEN SATIN                                                                 | OINE SIZE                                                        | \$0.00  |  |
| BOYS WHITE LONG SLEEVE TIE COLLAR SHIRT                         | 4, 5, 6, 7, 8                         | \$32.50 | SHOP LOCATION                                                                            |                                                                  |         |  |
|                                                                 | 10, 12, 14, 16                        | \$35.00 |                                                                                          |                                                                  |         |  |
| BOYS GREY MARLE SERGE PANTS                                     | 4, 5, 6, 7, 8                         | \$45.50 | Uniforms are available exclusively thr                                                   | Uniforms are available exclusively through the Pickles Brookvale |         |  |
|                                                                 | 10, 12, 14, 16                        | \$47.50 | Retail Outlet or online.                                                                 |                                                                  |         |  |
| BOYS CHECK TIE + LOGO - Tie on elastic                          | ONE SIZE                              | \$25.00 | _                                                                                        |                                                                  |         |  |
| BOYS CHECK TIE + LOGO - Straight self tie                       | 107, 117, 127, 137 cm                 | \$25.00 | OPENING HOURS                                                                            |                                                                  |         |  |
| UNISEX BOTTLE GREEN FLEECE V-NECK                               | 4, 6, 8, 10, 12, 14, 16               | \$37.50 | For up to date opening hours please go to the Pickles website                            |                                                                  |         |  |
| SWEATSHIRT + LOGO                                               | 4, 0, 0, 10, 12, 14, 10               | Ψ37.50  | and select your school from the SHO                                                      | P ONLINE SCHOOLS                                                 | 6 drop  |  |
| UNISEX BOTTLE GREEN FLEECE STUD JACKET                          | 4, 6, 8, 10, 12, 14, 16               | \$47.50 | down menu.                                                                               |                                                                  |         |  |
| + LOGO                                                          | 4, 0, 0, 10, 12, 14, 10               | Ψ+7.50  | APPOINTMENTS for new student fittings are ava                                            |                                                                  |         |  |
| LINED BOTTLE GREEN NYLON<br>SHOWERPROOF FLYING JACKET + LOGO    | 4, 6, 8, 10, 12, 14, 16               | \$62.50 | on our website. To book an appointn                                                      | nent, select your                                                |         |  |
|                                                                 |                                       |         | school on the the SHOP ONLINE SCHOOLS drop down                                          |                                                                  |         |  |
|                                                                 |                                       |         | menu and click on the "BOOK NOW                                                          | " button.                                                        |         |  |
| SPORTS UNIFORM                                                  | PRICE                                 | SIZE    | DELIVERY AND SHIPPING INFORMATION                                                        |                                                                  |         |  |
| UNISEX LEMON SHORT SLEEVE SPORTS POLO SHIRT + LOGO              | 4, 6, 8, 10, 12, 14, 16,<br>18, 20    | \$35.00 | Please allow up to 7 working days for order processing. Delays                           |                                                                  |         |  |
| UNISEX BOTTLE GREEN MICROFIBRE SPORTS<br>SHORTS + LOGO          | 4, 6, 8, 10, 12, 14, 16               | \$30.00 | may occur during peak periods or due to temporary stock shortages. Online orders may be: |                                                                  |         |  |
|                                                                 | 4, 6, 8, 10, 12, 14, 16,<br>18        | \$35.00 | Delivered free to school during terr                                                     | m time                                                           |         |  |
| GIRLS BOTTLE SPORTS SKORT                                       |                                       |         | • Delivered to a nominated address                                                       | for \$12.50                                                      |         |  |
| LINICEY DOTTLE CREEN MICROSTORE CROSTS                          | 1 4 0 10 10 14 14                     |         | Collect from our Pickles Brookvale                                                       | Retail Outlet                                                    |         |  |
| UNISEX BOTTLE GREEN MICROFIBRE SPORTS TRACK PANTS               | 4, 6, 8, 10, 12, 14, 16,<br>18        | \$39.50 |                                                                                          |                                                                  |         |  |
| GIRLS BOTTLE GREEN TRACK AND FIELD SPORTS PANTS WITH ZIP POCKET | 4, 5, 6, 8, 10, 12, 14, 16            | \$37.50 |                                                                                          |                                                                  |         |  |
|                                                                 | <u> </u>                              |         | 1                                                                                        |                                                                  |         |  |